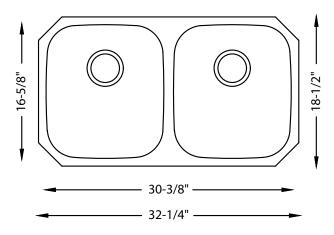

## **SPECIFICATIONS**

- Undermount
- 18/8 chrome nickel content
- Pro-Vest undercoat protection over Sound Shield pads
- Template and mounting hardware included
- Satin finish Fits 36" cabinet
- 3 1/2" drain opening