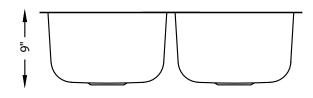

## **SPECIFICATIONS**

- Undermount
- 18/8 chrome nickel content
- Pro-Vest undercoat protection over Sound Shield pads
- Template and mounting hardware included
- Satin finish Fits 36" cabinet
- 3 1/2" drain opening