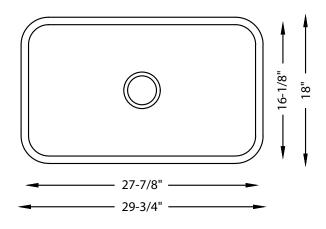

## **SPECIFICATIONS**

- Undermount
- 18/8 chrome nickel content
- Pro-Vest undercoat protection over Sound Shield pads
- Template and mounting hardware included
- Satin finish Fits 34" cabinet
- 3 1/2" drain opening